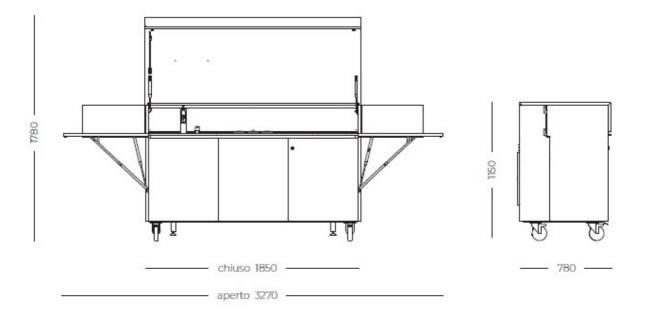

#### DETAILS

| Туре                       | Sink                                                                                                                                                        |
|----------------------------|-------------------------------------------------------------------------------------------------------------------------------------------------------------|
| Material                   | Stainless steel AISI 316 L with alveolar aluminum support                                                                                                   |
| Texture                    | Brushed in line                                                                                                                                             |
| Dimensions (open)          | 327 x 78 x (h)178 cm                                                                                                                                        |
| Dimensions (closed)        | 185 x 78 x (h)115 cm                                                                                                                                        |
| Front door equipment       | 60l undercounter refrigerator (class C)<br>Compartment with shelf in HPL / stainless steel<br>Pull-out drawer with differentiated story with 4 compartments |
| Wheels                     | Yes                                                                                                                                                         |
| Foster integrated products | 1011 050 - Milano bowl 462 x 400 mm welded<br>8459 000 - F2000 mixer with extractable spout<br>8530 000 - Round dispenser                                   |

#### **TECHNICAL DATA**