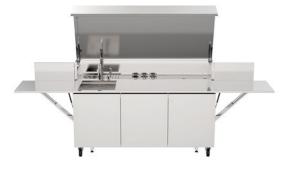

#### **Finalmente Sink**

Freestanding Code: 7555 009

#### DETAILS

| Туре                       | Sink                                                                                                                                                        |
|----------------------------|-------------------------------------------------------------------------------------------------------------------------------------------------------------|
| Material                   | Stainless steel AISI 316 L with alveolar aluminum support                                                                                                   |
| Texture                    | Brushed in line                                                                                                                                             |
| Dimensions (open)          | 327 x 78 x (h)178 cm                                                                                                                                        |
| Dimensions (closed)        | 185 x 78 x (h)115 cm                                                                                                                                        |
| Front door equipment       | 60l undercounter refrigerator (class C)<br>Compartment with shelf in HPL / stainless steel<br>Pull-out drawer with differentiated story with 4 compartments |
| Wheels                     | Yes                                                                                                                                                         |
| Foster integrated products | 1011 050 - Milano bowl 462 x 400 mm welded<br>8459 000 - F2000 mixer with extractable spout<br>8530 000 - Round dispenser                                   |

| Weight                      | 295 Kg                                                                                                                                           |
|-----------------------------|--------------------------------------------------------------------------------------------------------------------------------------------------|
| Framework                   | Lid with anti-closing locking system<br>2 opening side shelves<br>4 wheels (2 with locking system)<br>2 adjustable feet for laying on the ground |
| Lighting                    | 3 LED lights (normal with twilight / motion sensor) with rechargeable battery and USB connector                                                  |
| Rear features               | Electrical panel IP66 32A<br>Wall-mounted single-phase plug 230V 32A IP66<br>Hot and cold water connection                                       |
| Integrated equipped channel | Cup holder and plate holder<br>2 round containers of different depths<br>Retractable socket holder (230V 16A IP66)                               |
| Accessories supplied        | Waterproof PVC sheet (650 g / m2)                                                                                                                |