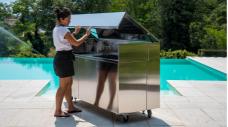

ustable feet for laying on the ground |
| Lighting                    | 3 LED lights (normal with twilight / motion sensor) with rechargeable battery and USB connector                                                  |
| Rear features               | Electrical panel IP66 32A<br>Wall-mounted single-phase plug 230V 32A IP66<br>Hot and cold water connection                                       |
| Integrated equipped channel | Cup holder and plate holder<br>2 round containers of different depths<br>Retractable socket holder (230V 16A IP66)                               |
| Accessories supplied        | Waterproof PVC sheet (650 g / m2)                                                                                                                |

#### **TECHNICAL DATA**



#### GALLERY